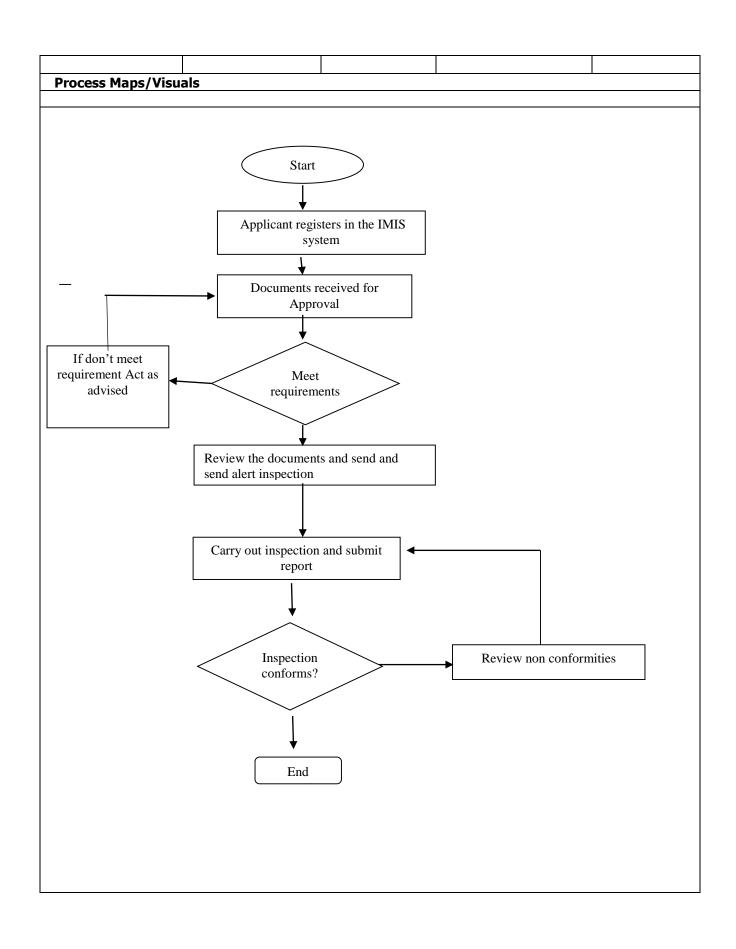

| Republic of Kenya                                  |                                                             |              |                            |                                            | 6              |
|----------------------------------------------------|-------------------------------------------------------------|--------------|----------------------------|--------------------------------------------|----------------|
|                                                    |                                                             |              |                            | Our Crops, Our Wealth                      |                |
| Institution/Organization Name:                     |                                                             |              |                            | AFA-Horticultural Crops Directorate        |                |
| Affiliations; Ministry / Department/ County/Parent |                                                             |              |                            | Ministry of Agriculture, Livestock,        |                |
| Company:                                           |                                                             |              |                            | Fisheries and Coperatives - State Dept of  |                |
|                                                    |                                                             |              |                            | Agric & Research                           |                |
| Economic Sector Alignment:                         |                                                             |              |                            | Agriculture                                |                |
| Big 4 Alignment:                                   |                                                             |              |                            | Food nutrition and manufacturing           |                |
| Accounting Officer:                                |                                                             |              |                            | Kello Harsama - Director General-AFA       |                |
| Period: FY                                         |                                                             |              |                            | 2021/2022                                  |                |
|                                                    |                                                             |              | <b>Process Documentati</b> | on                                         |                |
| Service Name                                       |                                                             |              |                            | Nursery Operators                          |                |
| Brief Description                                  |                                                             |              |                            | Issuance of annual licence for all nursery |                |
| Document Purpose/Service                           |                                                             |              |                            | operators                                  |                |
| Document Control:                                  |                                                             |              |                            | HCD - 03                                   |                |
| Change Re                                          | ecord/ Versio                                               | n Number     |                            |                                            |                |
| Process Owner:                                     |                                                             |              |                            | DD-Regulation and compliance               |                |
| Name and Position                                  |                                                             |              |                            | Assistant Director _R&C                    |                |
| Process Reviewer (s)                               |                                                             |              |                            | 1. Director-HCD                            |                |
| Name and                                           |                                                             | ζ- /         |                            | 2.                                         |                |
| 1 (41110 4110                                      |                                                             |              | STEPS/FLOW/SEQUEN          | NCF                                        |                |
| Step                                               | Event/Act                                                   | ivity/Action |                            | Time/ No. Of Days                          | Actor          |
| 1.                                                 |                                                             |              | system for system          | 1                                          | Applicant      |
|                                                    | username and password and submission of the                 |              |                            | 1                                          | присанс        |
|                                                    | required documents                                          |              |                            |                                            |                |
| 2.                                                 | Receive documents for approval                              |              |                            | 1 day                                      | DD-R&C         |
| 3.                                                 | Give feedback to the applicant if documents are not         |              |                            | 1 day                                      | DD-R&C         |
| ٥.                                                 | right or requirements have not been met                     |              |                            | 1 447                                      | DD NOIG        |
| 4.                                                 | Review the documentation and send alert for                 |              |                            | 1 day                                      | DD-R&C         |
|                                                    | inspection                                                  |              |                            | 1 day                                      | DD Nac         |
| 5.                                                 | Field inspection and submission of inspection report        |              |                            | 15 days                                    | Field officer- |
| 3.                                                 | to compliance                                               |              |                            | 15 days                                    | R&C            |
| 6.                                                 | •                                                           |              |                            | 1 day                                      |                |
| υ.                                                 | If the requirements are not fully met, communicate          |              |                            | 1 day                                      | Field Officer  |
| 7.                                                 | to the applicant  Payment, approval and printing of licence |              |                            | 1 day                                      | HCD-Finance    |
| /.                                                 | Payment, approval and printing of licence                   |              |                            | 1 day                                      |                |
|                                                    |                                                             |              |                            |                                            | and Applicant  |
|                                                    |                                                             | =1/2=        | TIONS TO THE MODIL         | AL FLOWC                                   |                |
| /D*41                                              |                                                             |              | PTIONS TO THE NORM         |                                            |                |
| Title                                              |                                                             | No.          | Description                | Time                                       | Actor          |
| Nursery of                                         |                                                             | 1.           | The applicant              | 7                                          | Applicant      |
| documents required                                 |                                                             |              | has not                    |                                            |                |
| and licens                                         | e tee                                                       |              | submitted all the          |                                            |                |
|                                                    |                                                             |              | required                   |                                            |                |
|                                                    |                                                             |              | documents/fees             |                                            |                |
|                                                    |                                                             | 2            | The applicant              | 30 Days                                    | Applicant      |
|                                                    |                                                             |              | has not met                |                                            |                |
|                                                    |                                                             |              | compliance                 |                                            |                |
|                                                    |                                                             |              | criteria                   |                                            |                |